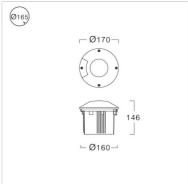

## Specification

Housing Body made of die-cast aluminium

Top cover made of die-cast aluminium

Powder coated in black **Finishing** 

Lens Polycarbonate Gasket Silicone rubber **Cable Entry** Nickel brass cable gland Dimension Dia.170x146 mm. **Cut Out** Dia.165 mm. Mounting Recessed in block out made of polypropylene