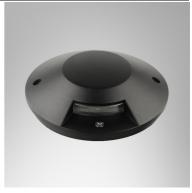

## **Application**

Inground luminaire is designed to accent or  $highlight\ trees, walls, columns, sign boards, etc.$ 

## Specification

Housing Body made of die-cast aluminium

Top cover made of die-cast aluminium

Powder coated in black **Finishing** 

Lens Polycarbonate Gasket Silicone rubber **Cable Entry** Nickel brass cable gland Dimension Dia.170x146 mm. **Cut Out** Dia.165 mm. Mounting Recessed in block out made of polypropylene