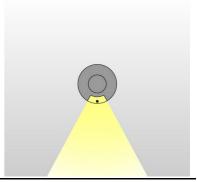

5W

Power **Light Source** LED Module Colour Temperature 3000/4000/5700K

Luminaire Output 75 lm

**Beam Angle** One-direction output **Control Gear** Separate driver **Power Supply** 220-240VAC,50Hz

Insulation Class Ш **IP Rating** 67 **Luminaire Lifetime** 25,000 hrs. JC 50W Equivalent